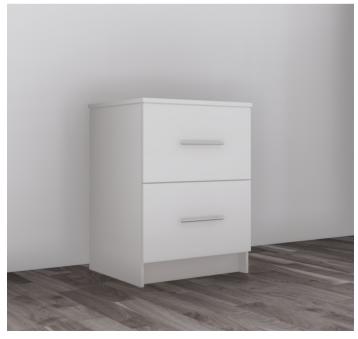

## Chests of Drawers Pants, socks & other stuff.

Complete your room with one of our bespoke chests of drawers. Made to measure to suit your space, with soft-closing drawers too.

2 - 5 drawers

Available with 2-5 drawers depending on height, colour matched to suit the rest of your fitted furniture (with matching handles too, of course!)

Our drawers will arrive at your home pre-built to save you time and effort, so all you have to do is assemble the cabinet and screw the drawers and runners in!