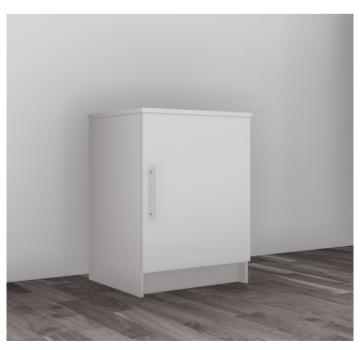

## Bedside Tables For lamps, phone chargers and loose change

Our bedside tables are available in a range of widths to suit your space and are available with any of the colours & handles in our collection. Just let your designer know which one you want and the dimensions you require.