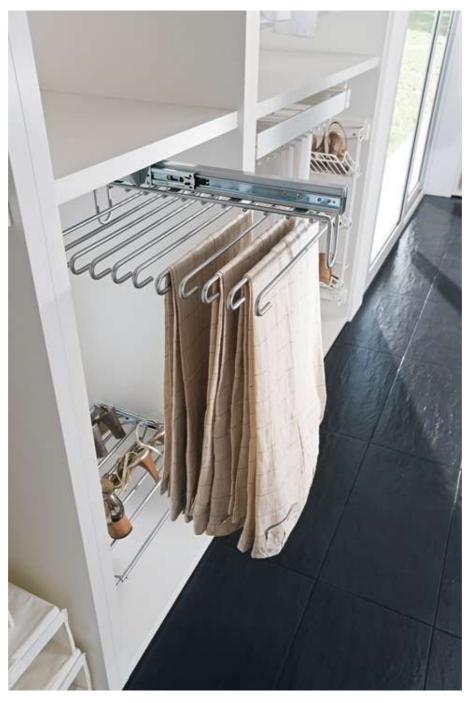

Pull-Out Trouser RackWIDTH: 351mm|HEIGHT: 138mm|DEPTH: 455mm

Extends out up to 448mm

The trouser rack can hold up to 11 pairs of trousers (5KG total). It is mounted onto the underside of a shelf above and made from silver epoxy coated steel.