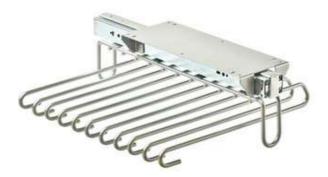

Pull-Out Trouser RackWIDTH: 351mm|HEIGHT: 138mm|DEPTH: 455mm

Extends out up to 448mm

The trouser rack can hold up to 11 pairs of trousers (5KG total). It is mounted onto the underside of a shelf above and made from silver epoxy coated steel.