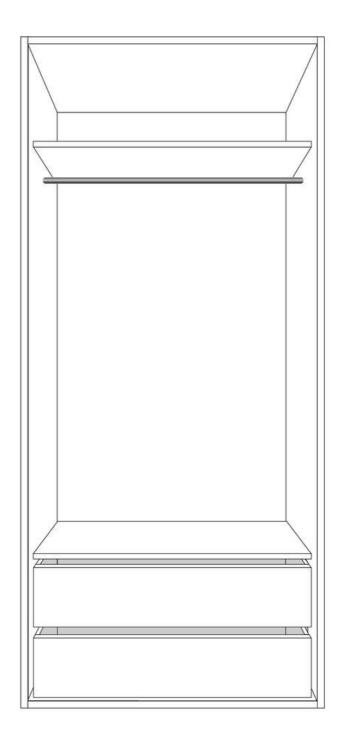

module in any size you like... it's all to suit your requirements.



### Our cabinetry colours.

We offer a wide range of beautiful colours & décors for your internal options & cabinetry.

All of these colours are available **at no extra charge** and you can mix & match cabinet colour and door colour, too!



All colours are a smooth matt finish for internal cabinetry. Wood finishes have a slight texture to them.



#### Single hanging rail with upper shelf







#### Double hanging rail with middle shelf







#### Single hanging rail with upper shelf and lower shelf







#### Single hanging rail with upper shelf and 2 lower shelves







#### Single hanging rail with upper shelf, lower shelf and 1 drawer







#### Single hanging rail with upper shelf, lower shelf and 2 drawers







#### Single hanging rail with lower shelf and 3 drawers







#### **5 shelves and 2 drawers**





#### **5 shelves and 3 drawers**

















## YOUR WAY. YOUR HOME.

Choose from any combination of modules to build your dream wardrobe. Each module can be built to your specific measurements.

#### It couldn't be simpler.



Want something slightly different to what we offer? Just let us know when you request a quote.





- Charles

ACCESSORIES



#### **LED Lighting**

Motion-activated rechargeable LED light

Light will activate when motion is detected within 8cm of the sensor. The light stays on for 30 seconds.

Attaches to top of cabinet or underside of shelf with 2 screws

Battery Life:6 hrs (approx 700 activations)Charging Time:4 hrsCharge Connection:USB



#### **Pull-O