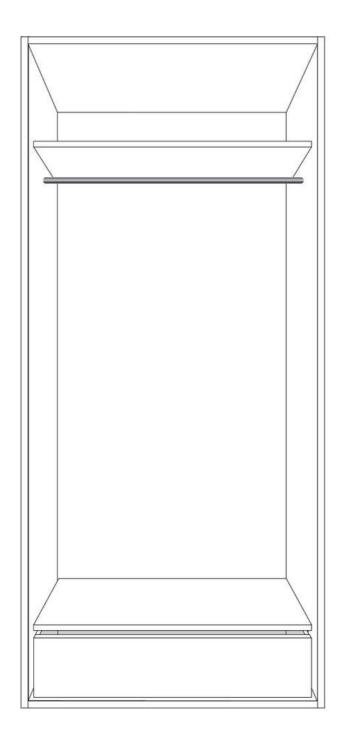

equest a bespoke quote from us.

<u>Remember</u>: We can make any individual module in any size you like... it's all to suit your requirements.



### Our cabinetry colours.

We offer a wide range of beautiful colours & décors for your internal options & cabinetry.

All of these colours are available **at no extra charge** and you can mix & match cabinet colour and door colour, too!



All colours are a smooth matt finish for internal cabinetry. Wood finishes have a slight texture to them.



#### Single hanging rail with upper shelf







#### Double hanging rail with middle shelf







#### Single hanging rail with upper shelf and lower shelf







#### Single hanging rail with upper shelf and 2 lower shelves







#### Single hanging rail with upper shelf, lower shelf and 1 drawer







#### Single hanging rail with upper shelf, lower shelf and 2 drawers







#### Single hanging rail with lower shelf and 3 drawers







#### **5 shelves and 2 drawers**





#### **5 shelves and 3 drawers**

















## YOUR WAY. YOUR HOME.

Choose from any combination of modules to build your dream wardrobe. Each module can be built to your specific measurements.

#### It couldn't be simpler.



Want something slightly different to what we offer? Just let us know when you request a quote.





- Charles

ACCESSORIES



#### **LED Lighting**

Motion-activated rechargeable LED light

Light will activate when motion is detected within 8cm of the sensor. The light stays on for 30 seconds.

Attaches to top of cabinet or underside of shelf with 2 screws

Battery Life:6 hrs (appr