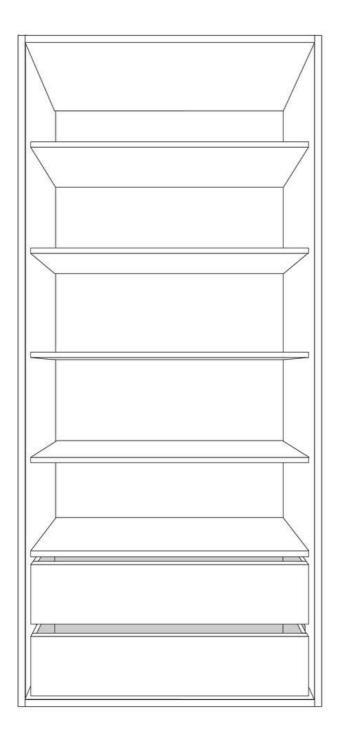

ffer a wide range of beautiful colours & décors for your internal options & cabinetry.

All of these colours are available **at no extra charge** and you can mix & match cabinet colour and door colour, too!



All colours are a smooth matt finish for internal cabinetry. Wood finishes have a slight texture to them.



#### Single hanging rail with upper shelf







#### Double hanging rail with middle shelf







#### Single hanging rail with upper shelf and lower shelf







#### Single hanging rail with upper shelf and 2 lower shelves







#### Single hanging rail with upper shelf, lower shelf and 1 drawer







#### Single hanging rail with upper shelf, lower shelf and 2 drawers







#### Single hanging rail with lower shelf and 3 drawers







#### **5 shelves and 2 drawers**





#### **5 shelves and 3 drawers**

















## YOUR WAY. YOUR HOME.

Choose from any combination of modules to build your dream wardrobe. Each module can be built to your specific measurements.

#### It couldn't be simpler.



Want something slightly different to what we offer? Just let us know when you request a quote.





- Charles

ACCESSORIES



#### **LED Lighting**

Motion-activated rechargeable LED light

Light will activate when motion is detected within 8cm of the sensor. The light stays on for 30 seconds.

Attaches to top of cabinet or underside of shelf with 2 screws

Battery Life:6 hrs (approx 700 activations)Charging Time:4 hrsCharge Connection:USB



#### **Pull-Out Shoe Rack** Adjustable width, from 564 to 1000mm

Installed depth of 467mm

Extends out up to 448mm