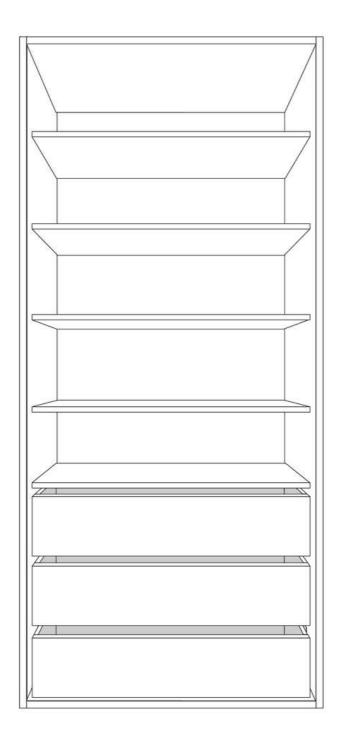

& décors for your internal options & cabinetry.

All of these colours are available **at no extra charge** and you can mix & match cabinet colour and door colour, too!



All colours are a smooth matt finish for internal cabinetry. Wood finishes have a slight texture to them.



#### Single hanging rail with upper shelf







#### Double hanging rail with middle shelf







#### Single hanging rail with upper shelf and lower shelf







#### Single hanging rail with upper shelf and 2 lower shelves







#### Single hanging rail with upper shelf, lower shelf and 1 drawer







#### Single hanging rail with upper shelf, lower shelf and 2 drawers







#### Single hanging rail with lower shelf and 3 drawers







#### **5 shelves and 2 drawers**





#### **5 shelves and 3 drawers**

















## YOUR WAY. YOUR HOME.

Choose from any combination of modules to build your dream wardrobe. Each module can be built to your specific measurements.

#### It couldn't be simpler.



Want something slightly different to what we offer? Just let us know when you request a quote.





- Charles

ACCESSORIES



#### **LED Lighting**

Motion-activated rechargeable LED light

Light will activate when motion is detected within 8cm of the sensor. The light stays on for 30 seconds.

Attaches to top of cabinet or underside of shelf with 2 screws

Battery Life:6 hrs (approx 700 activations)Charging Time:4 hrsCharge Connection:USB



#### **Pull-Out Shoe Rack** Adjustable width, from 564 to 1000mm

Installed depth of 467mm

Extends out up to 448mm

The rack is side-mounted into the war