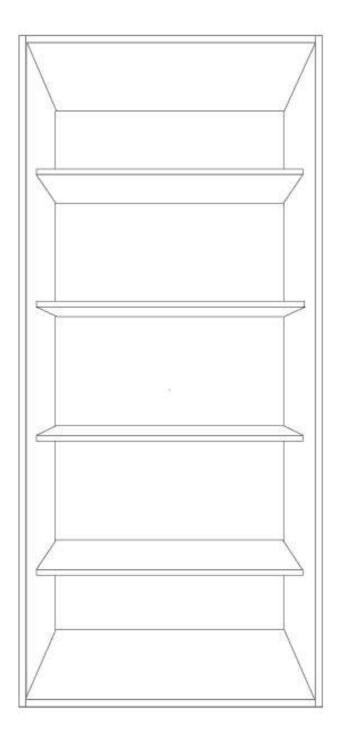

ors for your internal options & cabinetry.

All of these colours are available **at no extra charge** and you can mix & match cabinet colour and door colour, too!



All colours are a smooth matt finish for internal cabinetry. Wood finishes have a slight texture to them.



#### Single hanging rail with upper shelf







#### Double hanging rail with middle shelf







#### Single hanging rail with upper shelf and lower shelf







#### Single hanging rail with upper shelf and 2 lower shelves







#### Single hanging rail with upper shelf, lower shelf and 1 drawer







#### Single hanging rail with upper shelf, lower shelf and 2 drawers







#### Single hanging rail with lower shelf and 3 drawers







#### **5 shelves and 2 drawers**





#### **5 shelves and 3 drawers**

















## YOUR WAY. YOUR HOME.

Choose from any combination of modules to build your dream wardrobe. Each module can be built to your specific measurements.

#### It couldn't be simpler.



Want something slightly different to what we offer? Just let us know when you request a quote.





- Charles

ACCESSORIES



#### **LED Lighting**

Motion-activated rechargeable LED light

Light will activate when motion is detected within 8cm of the sensor. The light stays on for 30 seconds.

Attaches to top of cabinet or underside of shelf with 2 screws

Battery Life:6 hrs (approx 700 activations)Charging Time:4 hrsCharge Connection:USB



#### **Pull-Out Shoe Rack** Adjustable width, from 564 to 1000mm

Installed depth of 467mm

Extends out up to 448mm

The rack is side-mounted into the wardrobe