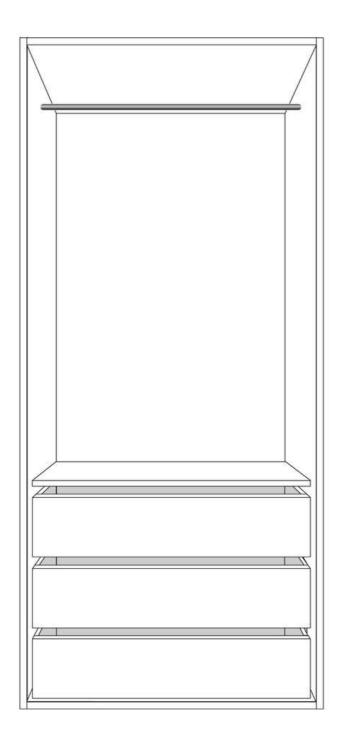

nts.



### Our cabinetry colours.

We offer a wide range of beautiful colours & décors for your internal options & cabinetry.

All of these colours are available **at no extra charge** and you can mix & match cabinet colour and door colour, too!



All colours are a smooth matt finish for internal cabinetry. Wood finishes have a slight texture to them.



#### Single hanging rail with upper shelf







#### Double hanging rail with middle shelf







#### Single hanging rail with upper shelf and lower shelf







#### Single hanging rail with upper shelf and 2 lower shelves







#### Single hanging rail with upper shelf, lower shelf and 1 drawer







#### Single hanging rail with upper shelf, lower shelf and 2 drawers







#### Single hanging rail with lower shelf and 3 drawers







#### **5 shelves and 2 drawers**





#### **5 shelves and 3 drawers**

















## YOUR WAY. YOUR HOME.

Choose from any combination of modules to build your dream wardrobe. Each module can be built to your specific measurements.

#### It couldn't be simpler.



Want something slightly different to what we offer? Just let us know when you request a quote.





- Charles

ACCESSORIES



#### **LED Lighting**

Motion-activated rechargeable LED light

Light will activate when motion is detected within 8cm of the sensor. The light stays on for 30 seconds.

Attaches to top of cabinet or underside of shelf with 2 screws

Battery Life:6 hrs (approx 700 activations)Charging Time:4 hrsCharge Connection:USB



#### **Pull-Out Shoe Rack** Adjustable width, from 564 to 1000mm

Installed