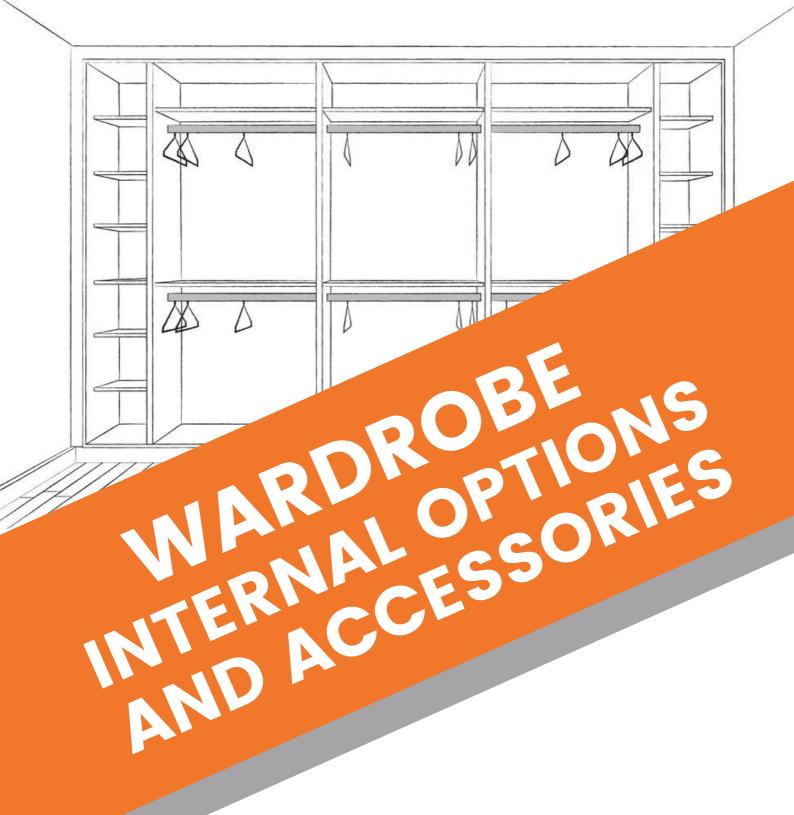

# - Bedrooms

When designing your new fitted wardrobe, you can simply select from our range of predesigned modules and accessories.

HON IT WORKS

Create your perfect combination and then just request a bespoke quote from us.

## YOUR WAY. YOUR HOME.

Choose from any combination of modules to build your dream wardrobe. Each module can be built to your specific measurements.