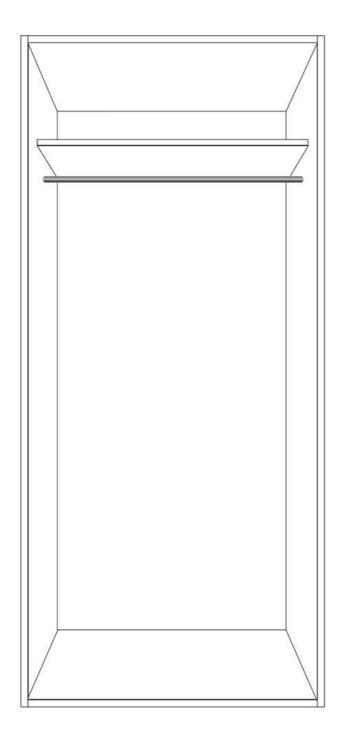

# - Bedrooms



When designing your new fitted wardrobe, you can simply select from our range of predesigned modules and accessories.

HON IT WORKS

Create your perfect combination and then just request a bespoke quote from us.

<u>Remember</u>: We can make any individual module in any size you like... it's all to suit your requirements.



### Our cabinetry colours.

We offer a wide range of beautiful colours & décors for your internal options & cabinetry.

All of these colours are available **at no extra charge** and you can mix & match cabinet colour and door colour, too!



All colours are a smooth matt finish for internal cabinetry. Wood finishes have a slight texture to them.



#### Single hanging rail with upper shelf







#### Double hanging rail with middle shelf







#### Single hanging rail with upper shelf and lower shelf







#### Single hanging rail with upper shelf and 2 lower shelves







#### Single hanging rail with upper shelf, lower shelf and 1 drawer







#### Single hanging rail with upper shelf, lower shelf and 2 drawers







#### Single hanging rail with lower shelf and 3 drawers







#### **5 shelves and 2 drawers**





#### **5 shelves and 3 drawers**

















## YOUR WAY. YOUR HOME.

Choose from any combination of modules to build your dream wardrobe. Each module can be built to your specific measurements.

#### It couldn't be simpler.



Want something slightly different to what we offer? Just let us know when you request a quote.





- Charles

ACCESSORIES