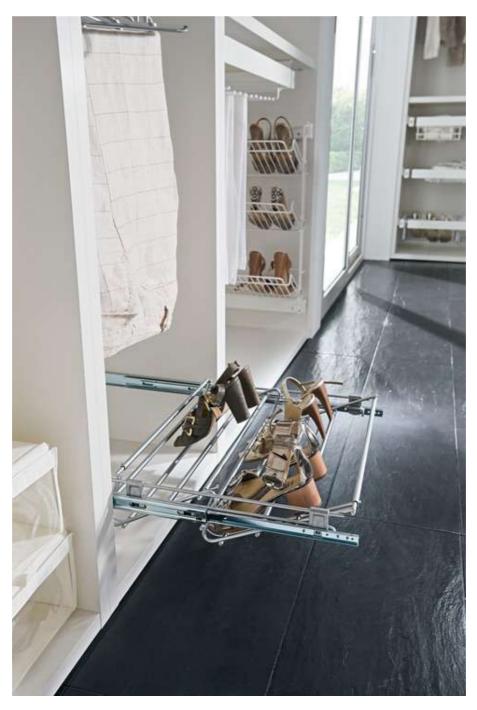

#### **Pull-Out Shoe Rack** Adjustable width, from 564 to 1000mm

Installed depth of 467mm

Extends out up to 448mm

The rack is side-mounted into the wardrobe unit with screw fixings and is made from silver epoxy coated steel.