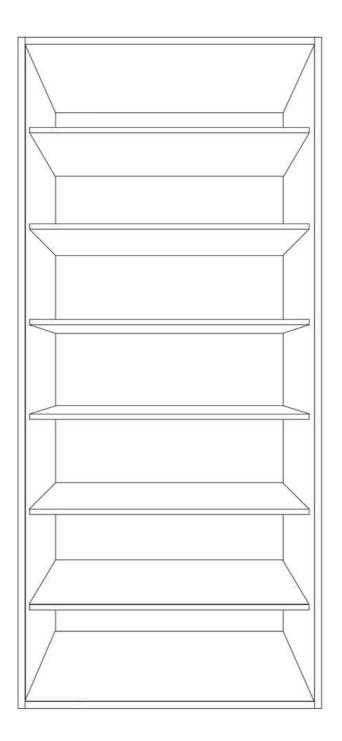

r your internal options & cabinetry.

All of these colours are available **at no extra charge** and you can mix & match cabinet colour and door colour, too!



All colours are a smooth matt finish for internal cabinetry. Wood finishes have a slight texture to them.



#### Single hanging rail with upper shelf







#### Double hanging rail with middle shelf







#### Single hanging rail with upper shelf and lower shelf







#### Single hanging rail with upper shelf and 2 lower shelves







#### Single hanging rail with upper shelf, lower shelf and 1 drawer







#### Single hanging rail with upper shelf, lower shelf and 2 drawers







#### Single hanging rail with lower shelf and 3 drawers







#### **5 shelves and 2 drawers**





#### **5 shelves and 3 drawers**

















## YOUR WAY. YOUR HOME.

Choose from any combination of modules to build your dream wardrobe. Each module can be built to your specific measurements.

#### It couldn't be simpler.



Want something slightly different to what we offer? Just let us know when you request a quote.





- Charles

ACCESSORIES



#### **LED Lighting**

Motion-activated rechargeable LED light

Light will activate when motion is detected within 8cm of the sensor. The light stays on for 30 seconds.

Attaches to top of cabinet or underside of shelf with 2 screws

Battery Life:6 hrs (approx 700 activations)Charging Time:4 hrsCharge Connection:USB



#### **Pull-Out Shoe Rack** Adjustable width, from 564 to 1000mm

Installed depth of 467mm

Extends out up to 448mm

The rack is side-mounted into the wardrobe unit w