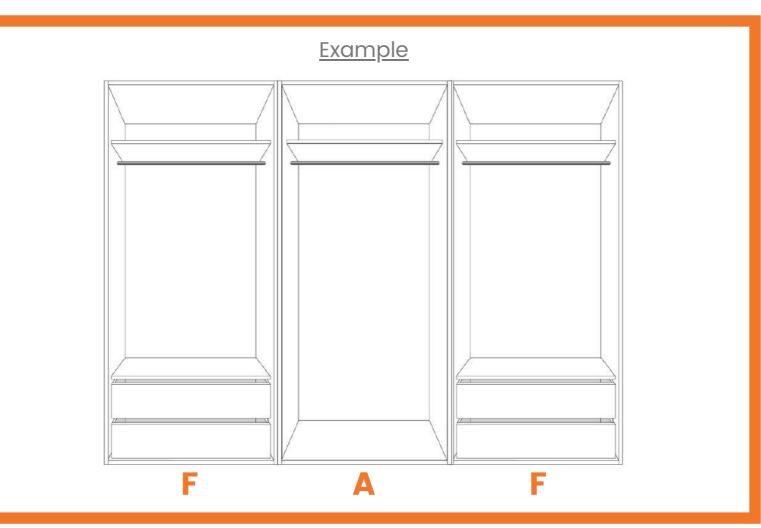

## YOUR WAY. YOUR HOME.

Choose from any combination of modules to build your dream wardrobe. Each module can be built to your specific measurements.

#### It couldn't be simpler.

Want something slightly different to what we offer? Just let us know when you request a quote.

- Charles

ACCESSORIES