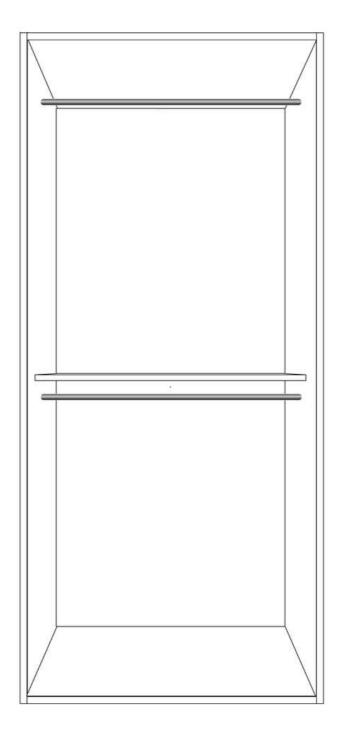

# - Bedrooms



When designing your new fitted wardrobe, you can simply select from our range of predesigned modules and accessories.

HON IT WORKS

Create your perfect combination and then just request a bespoke quote from us.

<u>Remember</u>: We can make any individual module in any size you like... it's all to suit your requirements.



### Our cabinetry colours.

We offer a wide range of beautiful colours & décors for your internal options & cabinetry.

All of these colours are available **at no extra charge** and you can mix & match cabinet colour and door colour, too!



All colours are a smooth matt finish for internal cabinetry. Wood finishes have a slight texture to them.



#### Single hanging rail with upper shelf







#### Double hanging rail with middle shelf







#### Single hanging rail with upper shelf and lower shelf







#### Single hanging rail with upper shelf and 2 lower shelves







#### Single hanging rail with upper shelf, lower shelf and 1 drawer







#### Single hanging rail with upper shelf, lower shelf and 2 drawers







#### Single hanging rail with lower shelf and 3 drawers







#### **5 shelves and 2 drawers**





#### **5 shelves and 3 drawers**

















## YOUR WAY. YOUR HOME.

Choose from any combination of modules to build your dream wardrobe. Each module can be built to your specific measurements.

#### It couldn't be simpler.



Want something slightly different to what we offer? Just let us know when you request a quote.





- Charles

ACCESSORIES



#### **LED Lighting**

Motion-activated rechargea